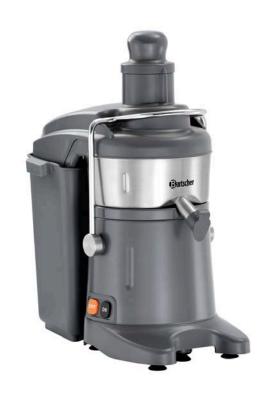

## Juicer Powerfresh

For professional high-yield juicing. Together with the large filling shaft and pulp container, the powerful motor enables easy juicing of whole fruits or even vegetables.

## Features

- Material:
- Diameter filling shaft:
- Speed control:
- Safety switch:
- Control unit:
- ON/OFF switch:
- Important information:
- Including:
- Power load:
- Properties:

Plastic Stainless steel 80 mm 1 level Yes Knob Yes

1 cleaning brush

0,7 kW | 230 V | 50/60 Hz

XXL filling shaft for whole fruits (e.g. apples) or vegetables

Spout height: 210 mm

Closable spout

Storage capacity Trester container: 7 litres

Fine stainless steel filter

High-performance, low-noise motor

Attached parts are dishwasher-suitable (except basic unit)

Continue on the next page

► High-performance, low-noise motor

✓ 3,000 rpm

XXL filling chute, 80 mm

✓ For whole fruits and vegetables

## Juicer Powerfresh

Designed for:Rpm max.:Size:

• Weight:

Soft and hard fruit or vegetables 3,000 r. / min. (50 Hz) W 260 x D 450 x H 505 mm

12.9 kg