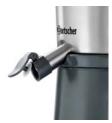

1 cleaning brush

0,7 kW | 230 V | 50/60 Hz

XXL filling shaft for whole fruits (e.g. apples) or vegetables

Spout height: 210 mm

Closable spout

Storage capacity Trester container: 7 litres

Fine stainless steel filter

> Spout height: 210 mm

► A clean solution

✓ Closable spout

Fine stainless steel sieve