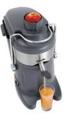

1 cleaning brush

0,7 kW | 230 V | 50/60 Hz

XXL filling shaft for whole fruits (e.g. apples) or vegetables

Spout height: 210 mm

Closable spout

Storage capacity Trester container: 7 litres

Fine stainless steel filter

> Spout height: 210 mm

► A clean solution

✓ Closable spout

Fine stainless steel sieve