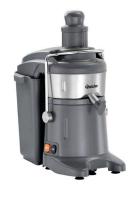

## Juicer Powerfresh

For professional high-yield juicing. Together with the large filling shaft and pulp container, the powerful motor enables easy juicing of whole fruits or even vegetables.

## Features

- Material:
- Diameter filling shaft:
- Speed control:
- Safety switch:
- Control unit:
- ON/OFF switch:
- Important information:
- Including:
- Power load:
- Properties:

Plastic Stainless steel 80 mm 1 level Yes Knob Yes

1 cleaning brush

0,7 kW | 230 V | 50/60 Hz

XXL filling shaft for whole fruits (e.g. apples) or vegetables

Spout height: 210 mm

Closable spout

Storage capacity Trester container: 7 litres

Fine stainless steel filter

High-performance, low-noise motor

Attached parts are dishwasher-suitable (except basic unit)

Continue on the next page

► High-performance, low-noise motor

✓ 3,000 rpm

XXL filling chute, 80 mm

✓ For whole fruits and vegetables

> Spout height: 210 mm

► A clean solution

✓ Closable spout

Fine stainless steel sieve

## Juicer Powerfresh

Designed for:Rpm max.:Size:

• Weight:

Soft and hard fruit or vegetables 3,000 r. / min. (50 Hz) W 260 x D 450 x H 505 mm

12.9 kg